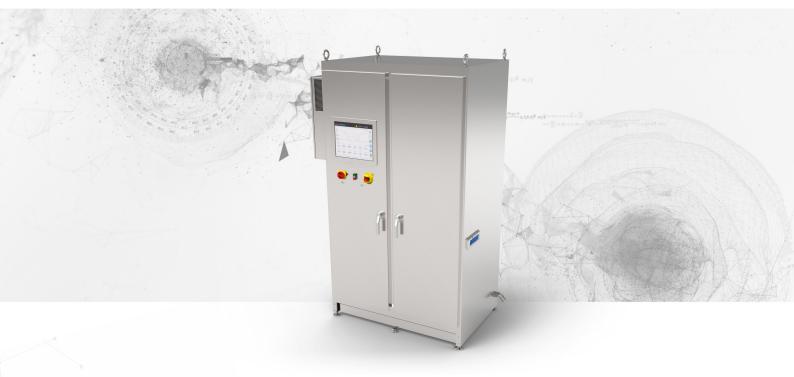

# PG-SERIES PG200

# AVERAGE POWER UP TO 80 KW AND PEAK POWER UP TO 36 MW

PG200 is designed to provide electrical pulses up to 36 MW with unparalleled performance. It's easy to integrate and equipped with ScandiNova's modern and user friendly control system – ScandiCat. The products within the PG-SERIES have a very resistant casing to withstand demanding industrial applications, which make them a perfect choice for e.g. Pulsed Electric Field generation in food processing and are perfectly suited for research needs where mid-range pulse generators are needed.

#### Standard Modulator Includes

Control System (ScandiCat)
Remote Control
Hard wired Interlock System
Internal Trig Generator

# Additional System Components

Local Control Panel