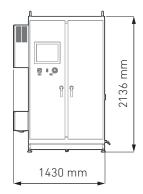

# Size and Weight

Weight approx. 1000 kg (excl. oil)

Information contained in this document is subject to change without notice.