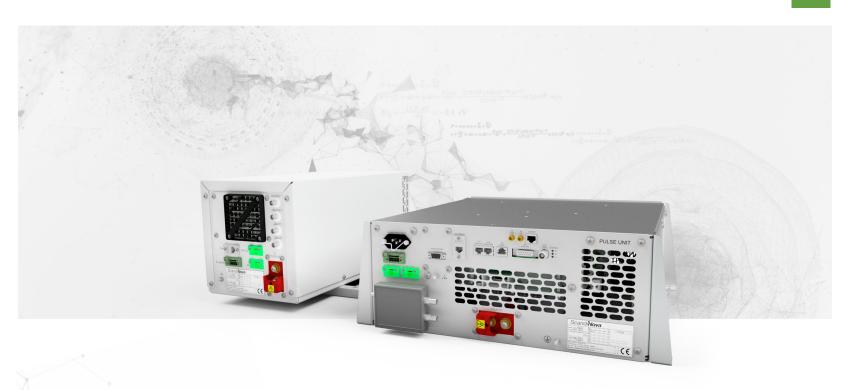

# E-SERIES E110D-i

# E-GUN MODULATOR WITH A PEAK POWER UP TO 30 KW AND OPERATIONAL VOLTAGE LEVEL UP TO 30 KV

This solid-state pulse modulator is designed to operate all kinds of Diode E-guns with a peak power up to 30 kW and voltage level up to 30 kV. It can also operate Triode E-guns without grid emission control. To facilitate system integration, the modulator has a split design, divided into a Tank unit and a Pulse unit. E110D-i is equipped with ScandiNova's high end remote control system featuring a wide range of shape modifications for every pulse as well as unique automatic pulse shape tuning. E100D-i is available with single or dual energy.