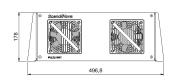

### Pulse Unit

## Size and Weight

Weight approx.
Pulse Unit 16 kg
Tank Unit 29 kg (incl. oil)

Information contained in this document is subject to change without notice.