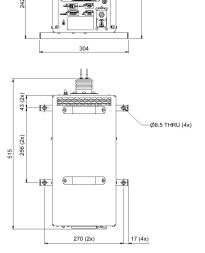

### Pulse Unit

## Size and Weight

Weight approx.
Pulse Unit 16 kg
Tank Unit 29 kg (incl. oil)

Information contained in this document is subject to change without notice.