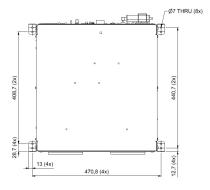

#### Tank Unit

## Size and Weight

Weight approx.
Pulse Unit 16 kg
Tank Unit 29 kg (incl. oil)

Information contained in this document is subject to change without notice.