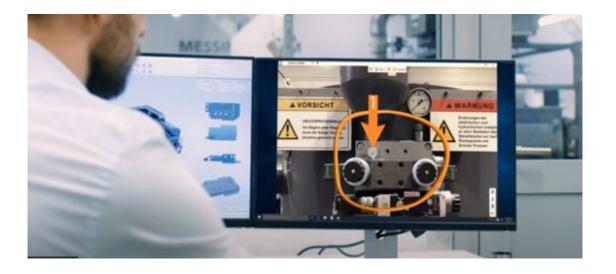

# SUPPORT

### Team Viewer Pilot

- 2-way audio/video with AR interaction.
- Recording possibilities

## Team Viewer Pilot