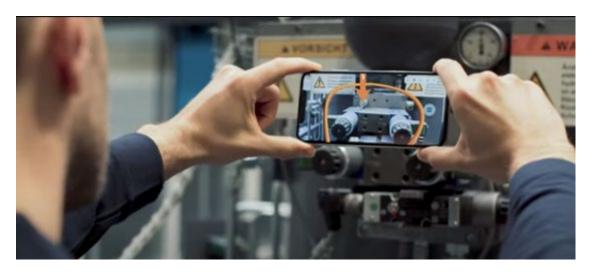

### Team Viewer Pilot

- 2-way audio/video with AR interaction.
- Recording possibilities

## Team Viewer Pilot