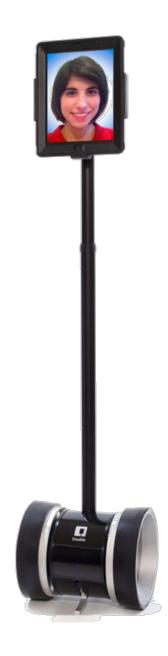

# TELE PRESENCE

### **Double robotics**

- 2-way audio/video communication
- Great for education/training/FAT.